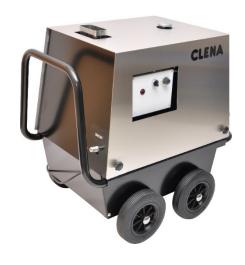

## **CLENA MODEL HB**

## **Product Information**

- Simply build hotbox for heating water after cold water cleaner.
- Constructed in mobile frame with stainless steel cover plate and large rubber wheels
- Easy to operate and maintain
- Long lifetime low costs
- Boiler with diesel tank.