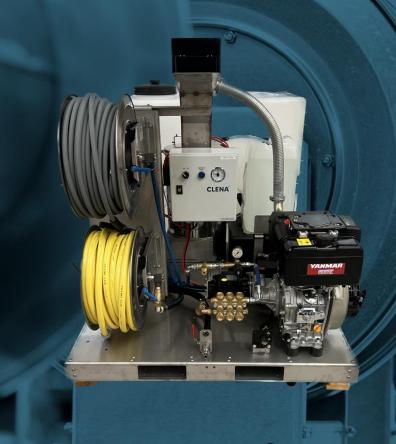

### **Product information**

- Simple construction in stainless steel frame
- Yanmar diesel motor, air cooled
- 100 kW 12v burner with diesel tank
- 50 m. 3/8" HP hose on stainless steel hose reel
- 25 m. 3/4" hose on stainless steel hose reel
- 500L water tank with level control
- Exhaust for burner and motor
- Easy to operate and maintain
- Long lifetime low cost

#### **General information**

- Dimensions: L: 165 x W: 120 x H: 120 cm
- Weight: 350 KG
- Include HP gun and double lance